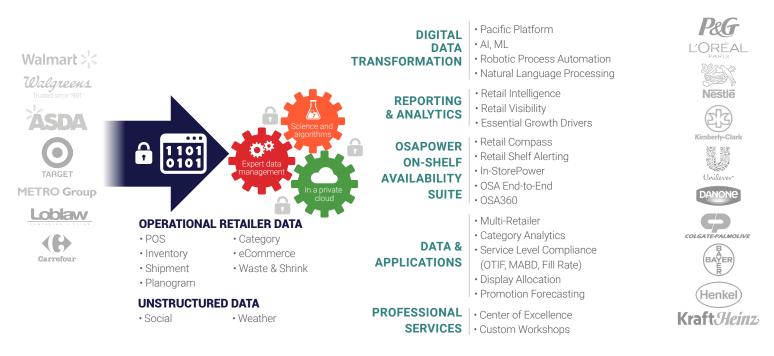

#### Digital **Transformation**

- Real-time actionable insights Data science COE
- Machine Learning, Artificial Intelligence, Natural Language Processing, Robotic Process Automation
- Best-in-class cloud infrastructure using Microsoft Azure platform
- Demand Signal Repository & Management
- · Global scalability with local knowledge and execution
- · Infrastructure to support enterprise business
- · Partners with more than 225 retailers worldwide
- · Passionate about helping retailers and suppliers succeed and win